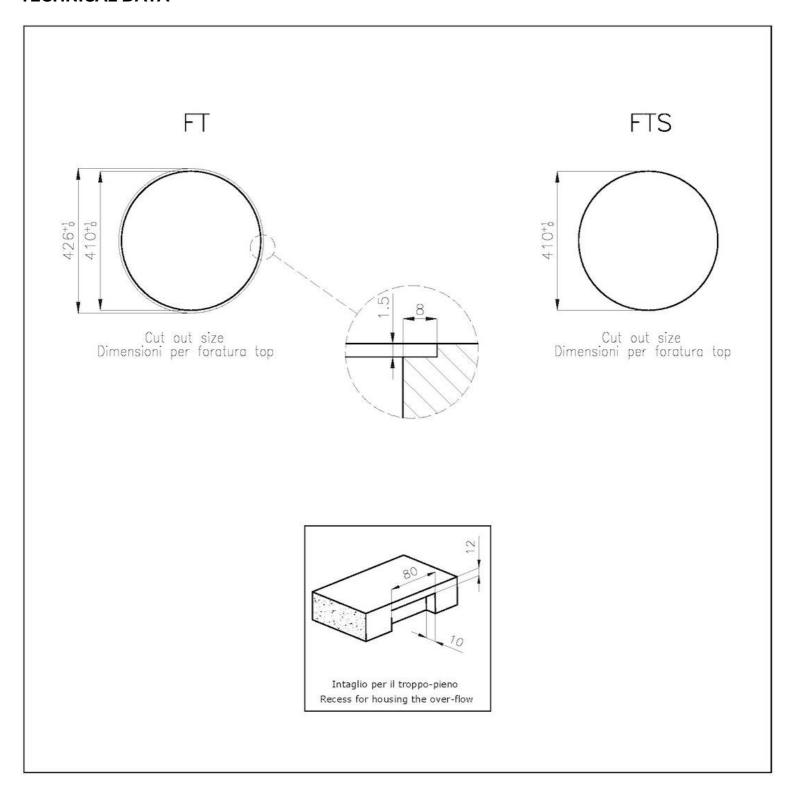

### **TECHNICAL DATA**

### **DETAILS**

| Edge/Installation Type | Flush-mount   Top-mount   |
|------------------------|---------------------------|
| Material               | AISI 304 stainless steel  |
| Texture                | Foster brushed            |
| Finish                 | Foster brushed            |
| Base                   | 45 cm                     |
| Dimensions             | ø 425                     |
| Bowl dimension         | Ø 380mm                   |
| Number of bowls        | 1 bowl                    |
| Built-in hole          | View technical data sheet |
|                        |                           |