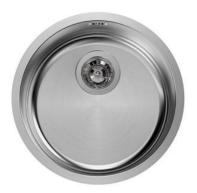

# Sink Circolari

Kitchen Sinks Code: 1130 060

### **DETAILS**

| Edge/Installation Type | Flush-mount   Top-mount   |
|------------------------|---------------------------|
| Material               | AISI 304 stainless steel  |
| Texture                | Foster brushed            |
| Finish                 | Foster brushed            |
| Base                   | 45 cm                     |
| Dimensions             | ø 425                     |
| Bowl dimension         | Ø 380mm                   |
| Number of bowls        | 1 bowl                    |
| Built-in hole          | View technical data sheet |
|                        |                           |

| Standard fittings         | Fixing hooks, gasket, drain, overflow and siphon, boxed packing                                                                                                                                                          |
|---------------------------|--------------------------------------------------------------------------------------------------------------------------------------------------------------------------------------------------------------------------|
| Mixer holes               | No standard holes                                                                                                                                                                                                        |
| Drainer                   | No                                                                                                                                                                                                                       |
| Notes:                    | Foster brushed sink with highly effective concentric polishing                                                                                                                                                           |
| FEATURES                  |                                                                                                                                                                                                                          |
| Added value               | Foster uses steel thicknesses higher than those used on average by other manufacturers. This is how, thanks to our long experience, we know how to make sinks of superior quality and with a better resistance to aging. |
| Basket 3,5" waste fitting | The drain is equipped with a large 3.5" drain, with the practical basket cap that prevents the discharge of solid parts.                                                                                                 |
| High thickness            | Imm thick steel. A significant thickness, which guarantees the maximum sturdiness and durability.                                                                                                                        |