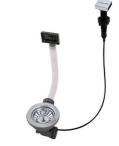

# **OPTIONAL AUTOMATIC WASTE FITTINGS**

Automatic waste fitting 8407 000

Automatic waste fitting 8407 100

LIRA automatic waste fitting 8407 102

LIRA automatic waste fitting 8407 103