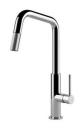

by other manufacturers. This is how, thanks to our long experience, we know how to make sinks of superior quality and with a better resistance to aging. |
| Basket 3,5" waste fitting | The drain is equipped with a large 3.5" drain, with the practical basket cap that prevents the discharge of solid parts.                                                                                                 |
| High thickness            | Imm thick steel. A significant thickness, which guarantees the maximum sturdiness and durability.                                                                                                                        |



### **TECHNICAL DATA**





### **GALLERY**



# **OPTIONAL ACCESSORIES**



Iroko-wood chopping board 8648 002

### **RECOMMENDED PAIRINGS**



Mixer Tap KS Plus 8522 000



# **OPTIONAL AUTOMATIC WASTE FITTINGS**



Automatic waste fitting 8407 000



Automatic waste fitting 8407 100



LIRA automatic waste fitting 8407 102



LIRA automatic waste fitting 8407 103