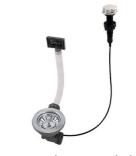

# **OPTIONAL AUTOMATIC WASTE FITTINGS**

Automatic waste fitting 8407 000

Automatic waste fitting 8407 100

LIRA automatic waste fitting 8407 102

LIRA automatic waste fitting 8407 103