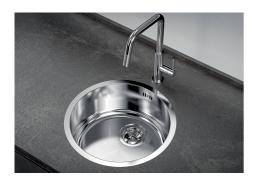

|
| Added value               | Foster uses steel thicknesses higher than those used on average by other manufacturers. This is how, thanks to our long experience, we know how to make sinks of superior quality and with a better resistance to aging. |
| Basket 3,5" waste fitting | The drain is equipped with a large 3.5" drain, with the practical basket cap that prevents the discharge of solid parts.                                                                                                 |
| High thickness            | Imm thick steel. A significant thickness, which guarantees the maximum sturdiness and durability.                                                                                                                        |



### **TECHNICAL DATA**





### **GALLERY**



# **OPTIONAL ACCESSORIES**



Iroko-wood chopping board 8648 002

### **RECOMMENDED PAIRINGS**



Mixer Tap KS Plus 8522 000



# **OPTIONAL AUTOMATIC WASTE FITTINGS**



Automatic waste fitting 8407 000



Automatic waste fitting 8407 100



LIRA automatic waste fitting 8407 102



LIRA automatic waste fitting 8407 103